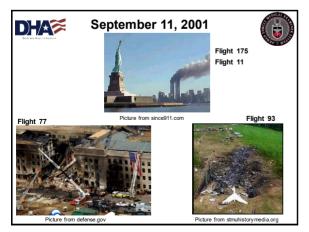

## DHASS Pentagon and Somerset Incidents

- Pentagon: 188 Missing and unknown individuals
  - 64 individuals on the plane and 124 building occupants
  - All recovered decedents were sent to Dover
    Condition ranged from intact to highly fragmented
  - 946 samples were collected for DNA analysis
- Somerset: 44 Unknowns
  - Due to high impact crash remains were highly fragmented
  - 592 samples were collected for DNA analysis
- 4