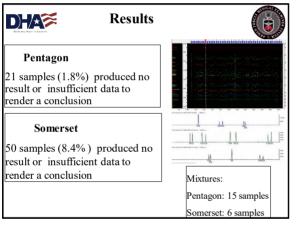

#### **188 Victims - 183 Unique DNA Profiles**

- 70 DNA
- 29 DNA and Fingerprint (FP)
- 59 DNA and Dental
- 20 DNA, FP, and Dental

178

Five DNA profiles that did not match reference material were released to the FBI for further investigation.

#### 44 Victims - 44 Unique DNA Profiles

26 - DNA

- 7 DNA and Fingerprint (FP)
- 5 DNA and Dental
- 2 DNA, FP, and Dental

40

Four DNA profiles that did not match reference material were released to the FBI for further investigation.