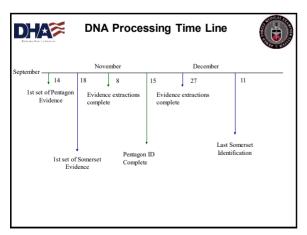

#### DNA Processing Plan in Action

Week 1: 60 extractions/day (40 Pentagon and 20 Somerset)

Week 2: 100 extractions/day (80 Pentagon and 20 Somerset)

Pentagon:

65 gels/1954 analyses

Somerset:

35 gels/1200 analyses